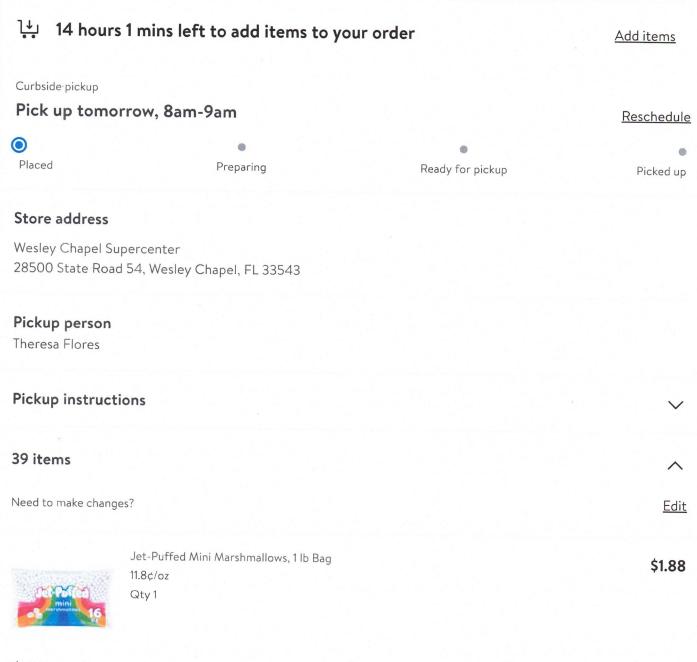

## Pickup instructions

20 items

Substitutions

Want to see what was substituted?

View

Morton McCormick lodized Salt & Pepper, Shaker Set Qty 1

\$1.56

☆ Write a review

Add to cart

Shopped

Qty 1

Add to cart

King's Hawaiian Original Hawaiian Sweet Rolls Party Pack, 24 count, 24 oz 24.9¢/oz Qty 6

\$35.88 \$5.98 ea

Add to cart

Great Value Black Pepper & lodized Salt, 5.25 oz 78.0¢/ea Qty 9

\$14.04 \$1.56 ea

☆ Write a review

Freshness Guaranteed Pumpkin Pie, 37 oz 16.1¢/oz Qty 2

\$11.88

\$5.94 ea

☆ Write a review

Add to cart

McCormick Cinnamon Sticks, 0.75 oz \$6.85/oz Qty 1